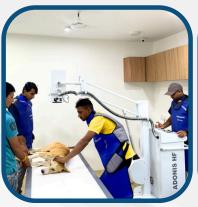

#### **MILESTONES ACHIEVED**

2016

Built an animal hospital using ready-made precast material on 26,000 sq. ft. of rented land

Launched Ambulances for both small and large animals

Established free X-ray and USG facilities For Animals