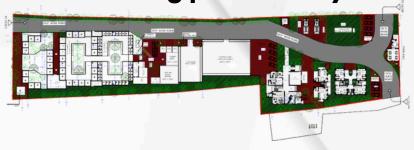

### Hospital for all - big or small

With the intention to provide treatment and care to more animals, we are expanding the facility...

Purchased our own land, on which we are building a "1,000-bed" state-of-the-art hospital and shelter.

# Ensuring a century of care for voiceless animals

The building plan is ready

The 1,650 ft long boundary wall has already been constructed

#### PROJECTED PLAN TO BUILD AN ANIMAL HOSPITAL

| 1. Gate, Boundary, Fencing, and Security Guard Cabin        | ₹35,74,500/-   |
|-------------------------------------------------------------|----------------|
| 2. Hospital Building (Including OPD, OT, Laboratory, X-Ray, | ₹1,10,43,620/- |
| USG, Medicine Storage Room, and Admin Office)               |                |
| 3. Large Rooms and Sheds for Sick Dogs                      | ₹59,58,200/-   |
| 4.Small Rooms and Sheds for Sick Dogs                       | ₹65,99,900/-   |
| 5. Shed for Permanently Disabled/Blind Dogs                 | ₹58,90,000/-   |
| 6.Shed for Injured and Sick Cows                            | ₹44,04,600/-   |
| 7. Shed for Permanently Disabled/Blind Cows                 | ₹26,67,500/-   |
| 8. Kitchen, Storage, and Wash Area for Animals              | ₹10,07,500/-   |
| 9. Rooms and Sheds for Birds, Donkeys, Cats, and Other      | ₹30,82,950/-   |
| Animals                                                     |                |
| 10. Accommodation for Animal Caretaker Families             | ₹48,06,550/-   |
| 11. Rooms for Doctors and Volunteers                        | ₹59,17,900/-   |
| 12. Solar Power Connection and Electrical Installations     | ₹16,00,000/-   |
| 13. Borewell, Water Tank, Water Connections, and            | ₹24,00,000/-   |
| Drainage System                                             |                |