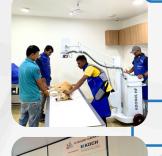

#### **MILESTONES ACHIEVED**

2016

Built an animal hospital using ready-made precast material on 26,000 sq. ft. of rented land

Launched Ambulances for both small and large animals

Established free X-ray and USG facilities For Animals

Established a free pathology laboratory for Animals

With the intention of expanding, purchased own land to build an animal hospital and shelter

Construction has begun on our own land